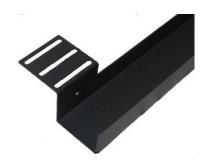

## **SPECIFICATIONS:**

Dimensions: 45" L x 4" D x 4" H

Color: Black Weight: 10 LBS

Our unique attaching flanges allows you to secure our cable raceway below any desk top surface

With a 1.5" cable access area, there is ample room for all cables to fit into our raceway easily.

The CM-45 is predrilled to to easily accept our optional modesty panel.

**Custom sizes and colors available. Call Marketec for more information.**