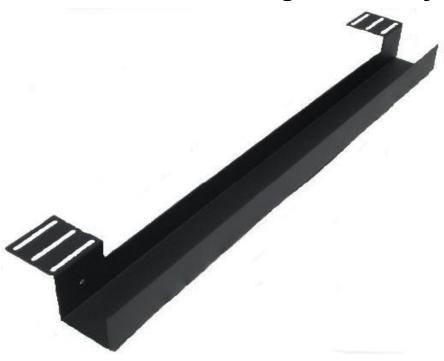

**CM-45** 

The Shape of Things to Come

Made in America

Introducing
The FUSION
Universal Cable Management Tray

Model Shown #CM-45 Robust, Heavy Duty Cable Management Tray

Distributed by

419 S. Flower St. Burbank, CA 91502 800 557-8861 / 818 847-0200 Fax 888 262-1726 info@fusionconsoles.com www.fusionconsoles.com

Finally, somewhere to hide all the cables associated with electric desks and AV furniture. Hide powerstrips, cables from monitors, computers and other electronics.

Our versatile design will eliminate cable stress and maintain a neat, organized cable layout.

## **SPECIFICATIONS:**

Dimensions: 45" L x 4" D x 4" H

Color: Black Weight: 10 LBS

Our unique attaching flanges allows you to secure our cable raceway below any desk top surface

With a 1.5" cable access area, there is ample room for all cables to fit into our raceway easily.