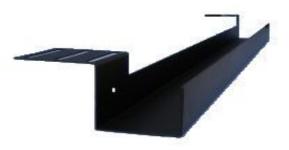

**CM-45** 

The Shape of Things to Come

Made in America

Introducing
The FUSION
Universal Cable Management Tray

Model Shown #CM-45 Robust, Heavy Duty Cable Management Tray

Distributed by

419 S. Flower St. Burbank, CA 91502 800 557-8861 / 818 847-0200 Fax 888 262-1726 info@fusionconsoles.com www.fusionconsoles.com

## **SPECIFICATIONS:**

Dimensions: 45" L x 4" D x 4" H

Color: Black Weight: 10 LBS

Our unique attaching flanges allows you to secure our cable raceway below any desk top surface

With a 1.5" cable access area, there is ample room for all cables to fit into our raceway easily.