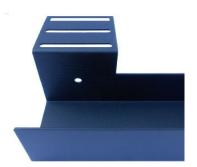

## **SPECIFICATIONS:**

Dimensions: 45" L x 4" D x 4" H

Color: Black Weight: 10 LBS

Our unique attaching flanges allows you to secure our cable raceway below any desk top surface

With a 1.5" cable access area, there is ample room for all cables to fit into our raceway easily.

The CM-45 is predrilled to to easily accept our optional modesty panel.

**Custom sizes and colors available. Call Marketec for more information.**