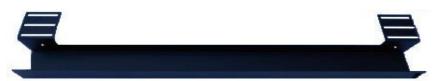

**CM-45** 

The Shape of Things to Come

Made in America

Introducing
The FUSION
Universal Cable Management Tray

Model Shown #CM-45 Robust, Heavy Duty Cable Management Tray

Distributed by

419 S. Flower St. Burbank, CA 91502 800 557-8861 / 818 847-0200 Fax 888 262-1726 info@fusionconsoles.com www.fusionconsoles.com

## **SPECIFICATIONS:**

Dimensions: 45" L x 4" D x 4" H

Color: Black Weight: 10 LBS

Our unique attaching flanges allows you to secure our cable raceway below any desk top surface

With a 1.5" cable access area, there is ample room for all cables to fit into our raceway easily.