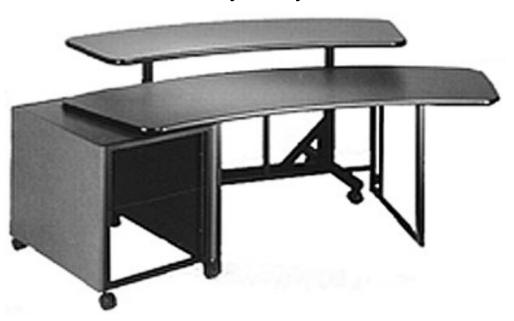

# Meet the FUSION ARC™ 8428 Series.

This is our original ARC and is popular in the mid to large size rooms. A separate height-adjustable monitor bridge on heavy duty casters and an independent desk give you the durability and flexibility that you want.

As shown Model # ARCSYS-8428 includes: Desk, Monitor Bridge & Under Counter Rack

Distributed by

419 S. Flower St.
Burbank, CA 91502
800 557-8861 / 818 847-0200 Fax 888 262-1726
info@fusionconsoles.com
www.fusionconsoles.com

#### **DESK Model #ARCDSK-8428**

Standard Desk on folding legs Height = 29"

Available with:

Casters

40" Tall Legs With or Without Casters Manual Height Adjustability (29" - 42") Crank Height Adjustability (27" - 40") Electronic Height Adjustability (22"- 48")