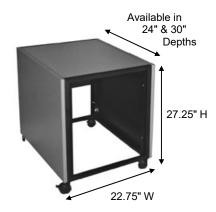

#### **Recommended Optional Under Counter Racks for our systems:**

UCR13RU24 13ru high x 24" deep with front and rear adjustable rack rails UCR13RU30 13ru high x 30" deep with front and rear adjustable rack rails (shown)

Racks available with Solid Bottom and (2) Adjustable Shelves in 24 or 30" Depths

The Standard Color for our Fusion Consoles™ is Phantom Grey Matrix. Customization of our Products Sizes and Colors are available. Just ask us!