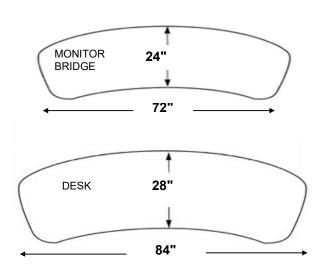

### MONITOR BRIDGE Model #ARCMB-7224-MHA

Manual Height Adjustable from 29" - 41" on Heavy Duty Casters

Available with:

Tall Legs with Manual Height Adjustabiliy (36" - 48") Crank Height Adjustability (27" - 40") Electronic Height Adjustability (22" - 48")

#### **DESK Model #ARCDSK-8428**

Standard Desk on folding legs Height = 29"

Available with:

Casters

40" Tall Legs With or Without Casters Manual Height Adjustability (29" - 42") Crank Height Adjustability (27" - 40") Electronic Height Adjustability (22"- 48")