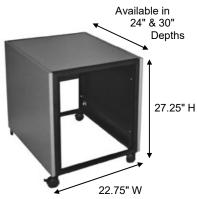

### Recommended Optional Under Counter Racks for our systems:

UCR13RU24 13ru high x 24" deep with front and rear adjustable rack rails UCR13RU30 13ru high x 30" deep with front and rear adjustable rack rails (shown)

Racks available with Solid Bottom and (2) Adjustable Shelves in 24 or 30" Depths

The Standard Color for our Fusion Consoles™ is Phantom Grey Matrix.

Customization of our Products and Colors are available. Just ask us!