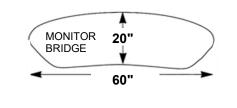

#### MONITOR BRIDGE Model #CRESMB-6020-MHA

Manual Height Adjustability from 29" - 41" on Heavy Duty Casters

Available with:

Tall Legs with Manual Height Adjustability (36" - 48")