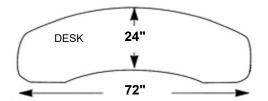

#### **DESK Model #CRESDSK-7224**

Standard Desk Height with folding legs = 29"

Available with:

Casters

40" Tall Legs With or Without Casters Manual Height Adjustability (29" - 42")