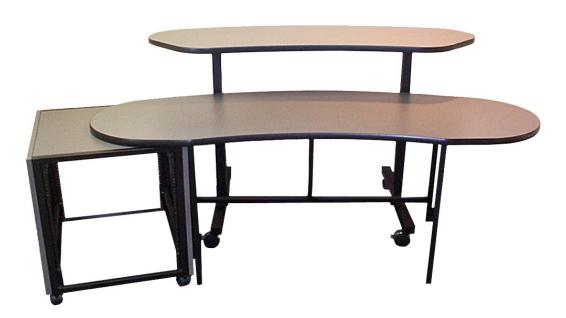

# Meet the FUSION CRESCENT™ 7224 Series.

Our small to mid room choice.

A separate height-adjustable monitor bridge on heavy duty casters and an independent desk give you the flexibility you want in a smaller room.

As shown Model # CRESYS-7224 includes:
Desk, Monitor Bridge
& Under Counter Rack

419 S. Flower St.
Burbank, CA 91502
800 557-8861 / 818 847-0200 Fax 888 262-1726
info@fusionconsoles.com
www.fusionconsoles.com

## **FUNCTIONALITY....**

Interchangability. Designed to adapt, our separate pieces can be mixed and matched to meet your personal needs. With the 2 position folding leg, all of our desks are designed to accomodate single or dual users. Our consoles offer optional independent under counter racks that are built standard with front and rear rack rails. Our monitor bridges and desks are available in a variety of sizes to fit your equipment layout and work area. We can customize our existing styles to accommodate your needs.

#### ERGONOMICS....

Our independent monitor bridges are all height—adjustable on heavy-duty wheels, helping to eliminate back and neck strain. Our heavy-duty wheels make moving our furniture around secure and easy. Our curved design of the desks and monitor bridges pulls the equipment toward you, placing it within your line of sight and within reach.