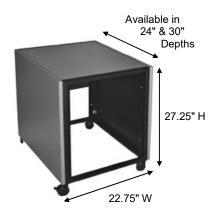

#### **Recommended Optional Under Counter Racks for our systems:**

UCR13RU24 13ru high x 24" deep with front and rear adjustable rack rails UCR13RU30 13ru high x 30" deep with front and rear adjustable rack rails (shown)

Racks available with Solid Bottom and (2) Adjustable Shelves in 24 or 30" Depths

The Standard Color for our Fusion Consoles™ is Phantom Grey Matrix. Customization of our Products and Colors are available. Just ask us!