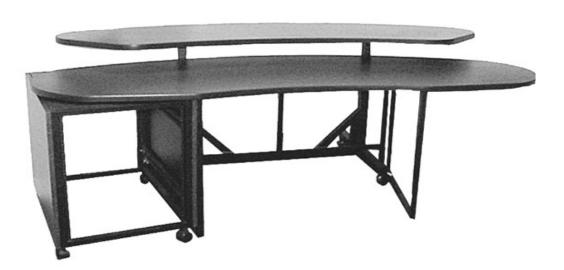

## Meet the FUSION CRESCENT™ 9229 Series.

The "Industry Standard" and recognized leader in post production. A separate height-adjustable monitor bridge on heavy duty casters and an independent desk give you the durability and flexibility you want.

As shown Model # CRESYS-9229 includes: Desk, Monitor Bridge & Under Counter Rack

Distributed by

419 S. Flower St.
Burbank, CA 91502
800 557-8861 / 818 847-0200 Fax 888 262-1726
info@fusionconsoles.com
www.fusionconsoles.com