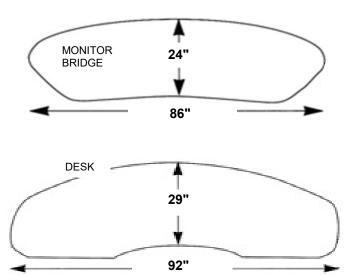

### MONITOR BRIDGE Model #CRESMB-8624-MHA

Manual Height Adjustability from 29" - 41" on Heavy Duty Casters

Available with:

Tall Legs with Manual Height Adjustabiliy (36" - 48") Crank Height Adjustability (27" - 40") Electronic Height Adjustability (22" - 48")

#### **DESK Model #CRESDSK-9229**

Standard Desk Height with Folding Legs = 29"

Available with:

Casters

40" Tall Legs With or Without Casters Manual Height Adjustability (29" - 42") Crank Height Adjustability (27" - 40") Electronic Height Adjustability (22"- 48")