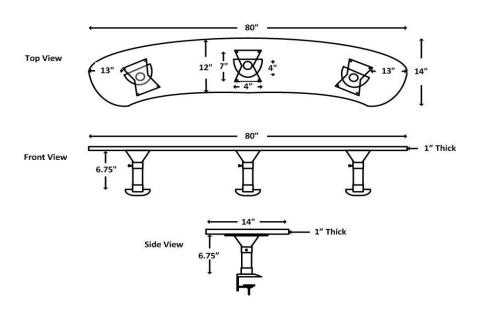

## CURVED or RETANGULAR Clamp On Desk Top Monitor Bridges Fit Most Desks

Models Shown
CURVED #MB3C-8012
and
RETANGLE #MB2R-8012

Removable, Clamp On Bridges

Ideal for Standard and Electric SIT to STAND Desks

Our CURVED style brings the monitors closer to the operater, creating a feeling of a cockpit.

For a more Traditional look, we have our RETANGULAR style.

For a more finished look, you can add a modesty panel at the front.