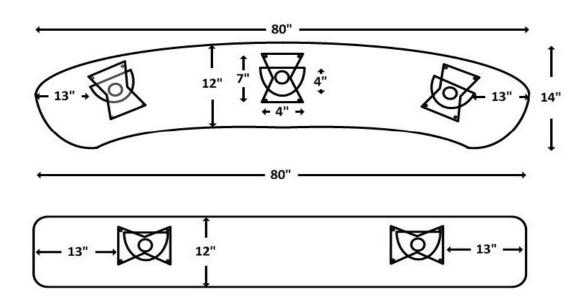

## CURVED or RETANGULAR Clamp On Desk Top Monitor Bridges Fit Most Desks

Models Shown
CURVED #MB3C-8012
and
RETANGLE #MB2R-8012

Removable, Clamp On Bridges

Ideal for Standard and Electric SIT to STAND Desks

Our CURVED style brings the monitors closer to the operater, creating a feeling of a cockpit.

For a more Traditional look, we have our RETANGULAR style.

For a more finished look, you can add a modesty panel at the front.