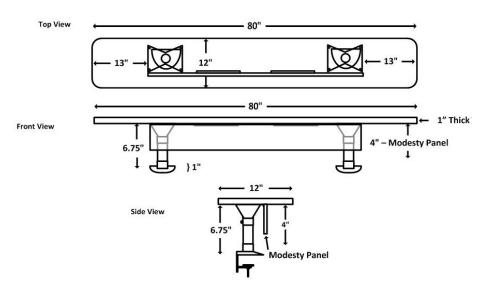

## CURVED or RETANGULAR Clamp On Desk Top Monitor Bridges Fit Most Desks

Models Shown
CURVED #MB3C-8012
and
RETANGLE #MB2R-8012

Removable, Clamp On Bridges

Ideal for Standard and Electric SIT to STAND Desks

Our CURVED style brings the monitors closer to the operater, creating a feeling of a cockpit.

For a more Traditional look, we have our RETANGULAR style.

For a more finished look, you can add a modesty panel at the front.