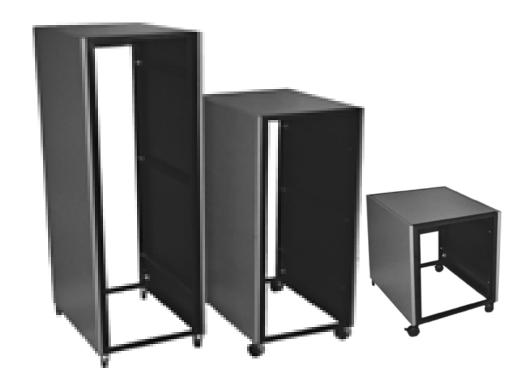

# Meet the FUSION™ RACK Series.

Designed with functionality, durability and beauty in any size you want.

Distributed by

419 S. Flower St.
Burbank, CA 91502
800 557-8861 / 818 847-0200 Fax 888 262-1726
info@fusionconsoles.com
www.fusionconsoles.com

Racks are available in either 24" or 30" depths.

Starting at 13RU and going all the way up to 40RU, we have a rack for your every need.

(Any rack over 36RU includes an anti-tip base)

All of our racks are shipped assembled.
This saves time and money.
You are ready for your installation immediately.