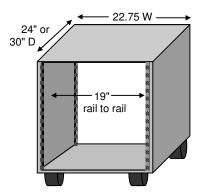

#### VERSATILITY

With our racks the front is the back and back can be the front.

Complete with front and rear rack rail, there is no wrong way to rack mount your gear.

Our removable laminated sides and lift-off top are an engineer's dream.

Racks are available in either 24" or 30" depths.

Starting at 13RU and going all the way up to 40RU, we have a rack for your every need.

(Any rack over 36RU includes an anti-tip base)

All of our racks are shipped assembled.
This saves time and money.
You are ready for your installation immediately.