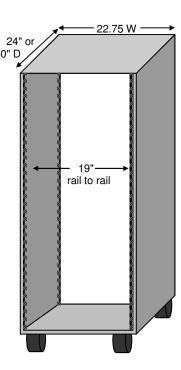

#### VERSATILITY

With our racks the front is the back and back can be the front.

Complete with front and rear rack rail, there is no wrong way to rack mount your gear.

Our removable laminated sides and lift-off top are an engineer's dream.

Racks are available in either 24" or 30" depths.

Starting at 13RU and going all the way up to 40RU, we have a rack for your every need.

(Any rack over 36RU includes an anti-tip base)

All of our racks are shipped assembled.
This saves time and money.
You are ready for your installation immediately.